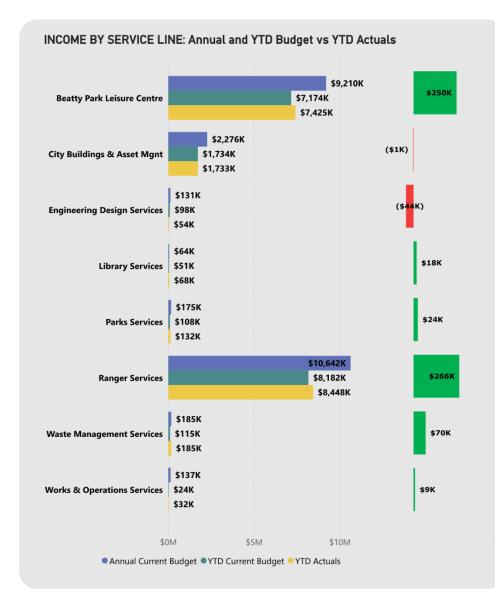

# (\$20,000 and 10%) Beatty Park Leisure Centre

\$250k favourable income mostly due to higher enrolment \$89k, admission \$75k, membership \$54k and hire fees \$25k. \$142k unfavourable expenditure mostly due to timing variances in depreciation.

#### City Buildings & Asset Management

\$315k unfavourable expenditure mostly due to timing variances in depreciation.

#### **Engineering Design Services**

\$44k unfavourable income due to a timing variance in grants and subsidies \$24k and advertising fee income \$22k. \$75k unfavourable expenditure mostly due to a timing variance in employee costs.

#### **Library Services**

\$18k favourable income mostly due to timing variance in fees and charges.

\$35k favourable expenditure mostly due to a timing variance in office expenses \$12k, employee costs \$11k and general operations \$7k.

#### Parks Services

\$24k favourable income mostly due hire fees.

\$161k unfavourable expenditure mostly due to a timing variance in materials and contracts \$136k and employee costs \$91k. This is partially offset by depreciation \$49k and utilities \$11k.

# Ranger Services

\$266k favourable income mostly due to higher car park revenue.

\$31k favourable expenditure mostly due to a timing variance in equipment maintenance \$64k and employee costs \$40k. Partially offset by unfavourable depreciation \$48k and materials and contracts \$19k.

#### **Waste Management Services**

\$70k favourable income mostly due to timing variances in waste service charges \$36k and micro business waste and recycling revenue \$35k.

\$1,125k favourable expenditure mostly due to timing variances in waste disposal and operations \$1,013k, employee costs \$59k, interest expenses \$25k and depreciation \$17k.

#### Works and Operations Services

\$219k favourable expenditure mostly due to timing variances in maintenance and cleaning costs.

Page 4 of 18