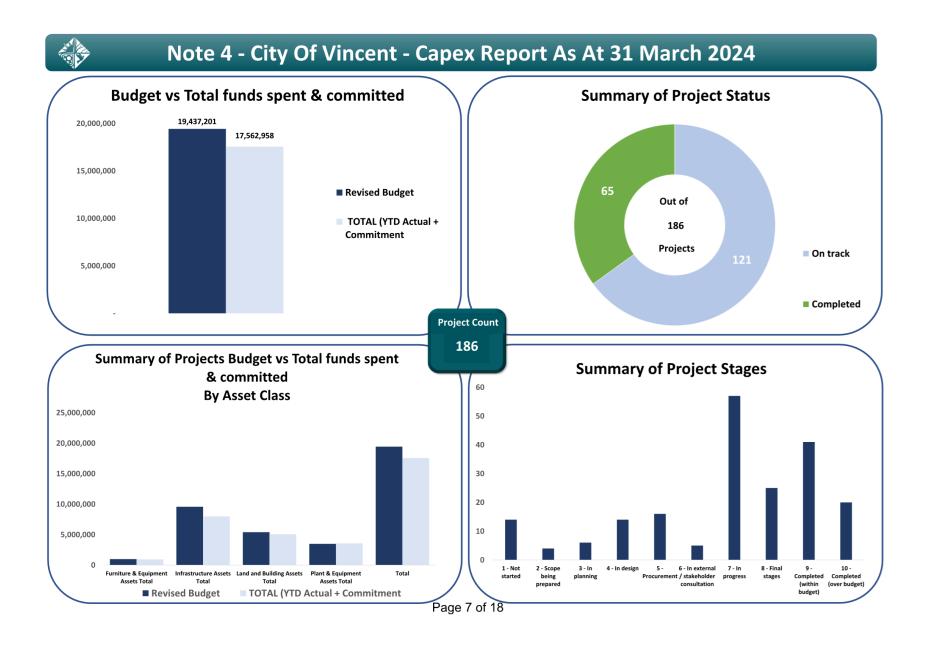

## **Content of Statement of Financial Activity**

An explanation of each report in the Statement of Financial Activity (**Attachment 1**), along with some commentary, is below:

- Statement of Financial Activity by Nature or Type Report (Note 1 Page 1)
   This statement of financial activity shows revenue and expenditure classified by Nature or Type.
- 2. <u>Net Current Funding Position (Note 2 Page 2)</u>
  'Net current assets' is the difference between the current assets and current liabilities, less committed and restricted assets.
- 3. <u>Statement of Financial Position (Note 3 Page 3)</u>
  This statement of financial position shows the new current position and the total equity of the City.
- 4. <u>Summary of Income and Expenditure by Service Areas (Note 4 Page 4-6)</u>
  This statement shows a summary of operating revenue and expenditure by service unit including variance commentary.
- 5. <u>Capital Expenditure and Funding Summary (Note 5 Page 7-14)</u>
  The full capital works program is listed in detail in Note 4 in **Attachment 1**. The attachment includes a summary of the year-to-date expenditure of each asset category and the funding source associated to the delivery of capital works.
- 5. Cash Backed Reserves (Note 6 Page 15)
  The cash backed reserves schedule provides a detailed summary of the movements in the reserve portfolio, including transfers to and from the reserve. The balance as at 31 March 2024 is \$20,478,979.