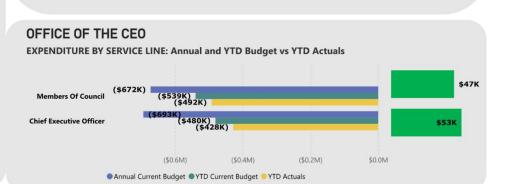

TPC, MRC, Insurance and other

\$807k favourable income due to higher interest earnings.

\$29k unfavourable expenditure mainly due to timing variance in insurance expenses.

Chief Executive Officer

\$53k favourable expenditure mostly due to timing variance in operating initiatives \$24k and operating projects

Members of Council

\$47k favourable expenditure mostly due to timing variances in member costs \$17k, council member training & development \$14k and other expenditure \$9k.

COMMUNITY AND BUSINESS SERVICES DIRECTORATE