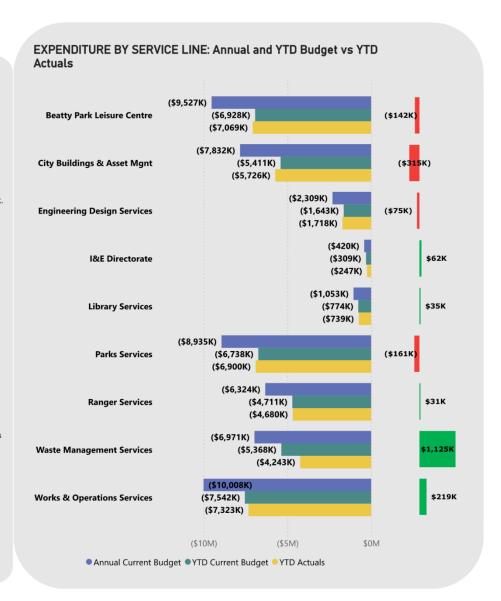

# (\$20,000 and 10%) Beatty Park Leisure Centre

\$250k favourable income mostly due to higher enrolment \$89k, admission \$75k, membership \$54k and hire fees \$25k. \$142k unfavourable expenditure mostly due to timing variances in depreciation.

#### City Buildings & Asset Management

\$315k unfavourable expenditure mostly due to timing variances in depreciation.

#### **Engineering Design Services**

\$44k unfavourable income due to a timing variance in grants and subsidies \$24k and advertising fee income \$22k. \$75k unfavourable expenditure mostly due to a timing variance in employee costs.

#### I&F Directora

\$62k favourable expenditure mainly due to timing variances in professional services fees \$35k and employee costs \$18k.

#### **Library Services**

\$18k favourable income mostly due to timing variance in fees and charges.

\$35k favourable expenditure mostly due to a timing variance in office expenses \$12k, employee costs \$11k and general operations \$7k.

#### Parks Services

\$24k favourable income mostly due hire fees.

\$161k unfavourable expenditure mostly due to a timing variance in materials and contracts \$136k and employee costs \$91k. This is partially offset by depreciation \$49k and utilities \$11k.

# Ranger Services

\$266k favourable income mostly due to higher car park revenue.

\$31k favourable expenditure mostly due to a timing variance in equipment maintenance \$64k and employee costs \$40k. Partially offset by unfavourable depreciation \$48k and materials and contracts \$19k.

#### **Waste Management Services**

\$70k favourable income mostly due to timing variances in waste service charges \$36k and micro business waste and recycling revenue \$35k.

\$1,125k favourable expenditure mostly due to timing variances in waste disposal and operations \$1,013k, employee costs \$59k, interest expenses \$25k and depreciation \$17k.

#### Works and Operations Services

\$219k favourable expenditure mostly due to timing variances in maintenance and cleaning costs.

Page 4 of 18