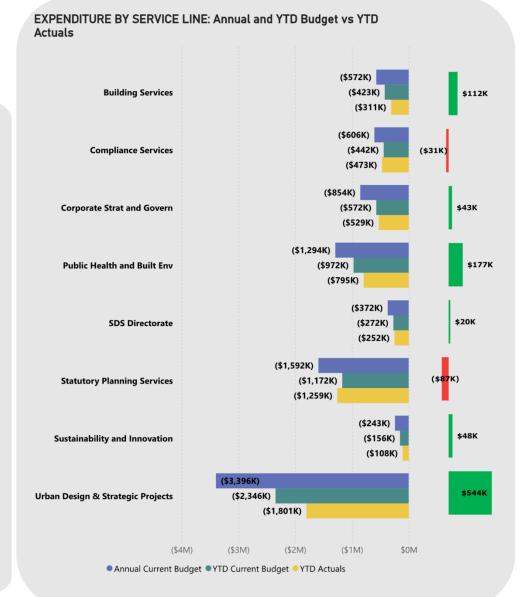

# Building Services

\$112k favourable expenditure mostly due to a timing variance in employee costs.

# **Compliance Services**

\$31k unfavourable expenditure mostly due to timing variance in employee costs.

## **Corporate Strategy and Governance**

\$43k favourable expenditure mostly due to a timing variance in professional services fees \$27k, employee costs \$10k and office expenses \$5k.

## **Public Health and Built Environment**

\$154k unfavourable income mostly due to timing variances in fees and charges, specifically food premises licenses \$126k and state grants and subsidies \$39k.

\$177k favourable expenditure due to timing variance in materials and contracts \$92k and employee costs \$75k.

## **Statutory Planning Services**

\$83k favourable income mostly due to a timing difference in income received from development application fees \$63k and development application panel fees \$16k.

\$87k unfavourable expenditure mainly due to employee costs.

# Sustainability and Innovation

\$48k favourable expenditure mostly due to timing variance for employee costs.

#### Urban Design & Strategic Projects

\$544k favourable expenditure mostly due to timing variances for various programmes and events \$232k and operating projects \$294k.

CITY OF VINCENT

Page 6 of 18

CITY OF VINCENT NOTE 5 - CAPITAL WORKS SCHEDULE 2023/24 AS AT 31 MARCH 2024