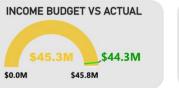

# Comments on the Statement of Financial Activity by Nature or Type (as at Attachment 1).

**Revenue by Nature or Type** (on page 1) is tracking higher than the YTD budgeted revenue by \$941,387 (1.5%). The following items materially contributed to this position:

**Expenditure by Nature or Type** (on page 1) is favourable, attributed by an under-spend of \$1,722,675 (3.2%). The following items materially contributed to this position:

- \$1,926,756 favourable Materials and Contracts mainly due to timing variances.
- \$277,746 favourable Employee related costs mostly due to timing variances.
- \$53,410 favourable Interest expenses due to timing variances and additional loan payments.
- \$51,020 favourable Utility charges due to timing variances.
- \$482,286 unfavourable depreciation expense due to timing variances.