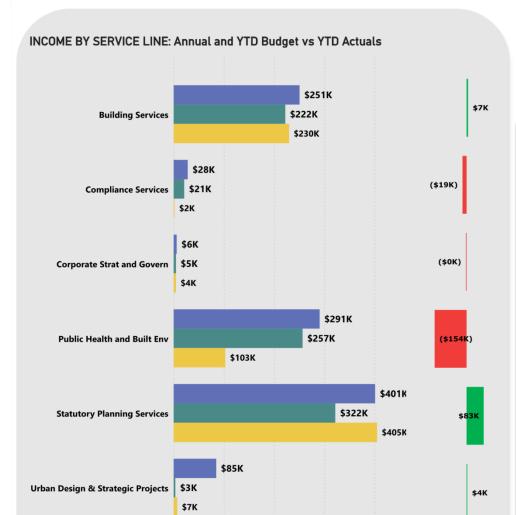

# Building Services

\$112k favourable expenditure mostly due to a timing variance in employee costs.

# **Compliance Services**

\$31k unfavourable expenditure mostly due to timing variance in employee costs.

## **Corporate Strategy and Governance**

\$43k favourable expenditure mostly due to a timing variance in professional services fees \$27k, employee costs \$10k and office expenses \$5k.

## **Public Health and Built Environment**

\$154k unfavourable income mostly due to timing variances in fees and charges, specifically food premises licenses \$126k and state grants and subsidies \$39k.

\$177k favourable expenditure due to timing variance in materials and contracts \$92k and employee costs \$75k.

## **Statutory Planning Services**

\$83k favourable income mostly due to a timing difference in income received from development application fees \$63k and development application panel fees \$16k.

\$87k unfavourable expenditure mainly due to employee costs.

#### Urban Design & Strategic Projects

\$544k favourable expenditure mostly due to timing variances for various programmes and events \$232k and operating projects \$294k.

CITY OF VINCENT

Page 6 of 18

CITY OF VINCENT NOTE 5 - CAPITAL WORKS SCHEDULE 2023/24 AS AT 31 MARCH 2024