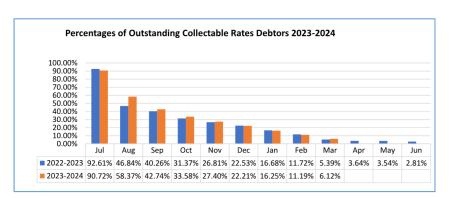

The outstanding rates debtors balance at 31 March 2024 was \$3,189,304, excluding deferred rates of \$141,838. The outstanding rates percentage at 31 March 2024 was 6.12% compared to 5.39% for the same period last year.