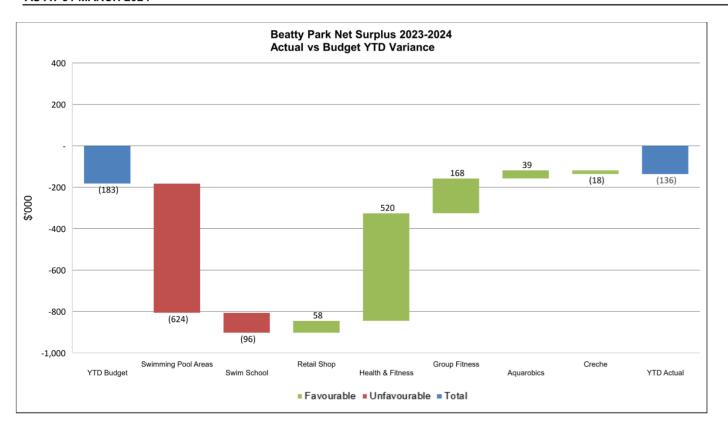

# 8. <u>Beatty Park Leisure Centre – Financial Position report (Note 8 Page 17-18)</u>

As at 31 March 2024, the Centre's operating surplus position was \$1,134,816 (excluding depreciation) compared to the prior YTD surplus amount of \$948,181. The surplus is predominantly driven by Health and Fitness memberships, group fitness and retail shop income.

# (\$20,000 and 10%) Beatty Park Leisure Centre

\$250k favourable income mostly due to higher enrolment \$89k, admission \$75k, membership \$54k and hire fees \$25k. \$142k unfavourable expenditure mostly due to timing variances in depreciation.