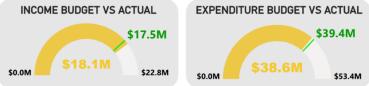

# Comments on the Statement of Financial Activity by Nature or Type (as at Attachment 1).

**Revenue by Nature or Type** (on page 1) is tracking higher than the YTD budgeted revenue by \$941,387 (1.5%). The following items materially contributed to this position:

**Expenditure by Nature or Type** (on page 1) is favourable, attributed by an under-spend of \$1,722,675 (3.2%). The following items materially contributed to this position:

- \$1,926,756 favourable Materials and Contracts mainly due to timing variances.
- \$277,746 favourable Employee related costs mostly due to timing variances.
- \$53,410 favourable Interest expenses due to timing variances and additional loan payments.
- \$51,020 favourable Utility charges due to timing variances.
- \$482,286 unfavourable depreciation expense due to timing variances.